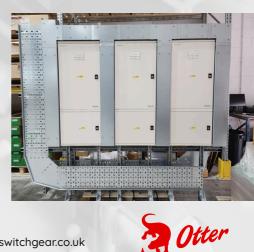

### Products

We can offer a comprehensive range of LVAC switchboards from simple single phase distribution board to large scale changeover systems with multiple incomers up to 6300Amp.

Depending upon your design requirements we can supply:

- Fully Type Tested IEC 61439-1 and 2, where required and specified.
- Bespoke designed and manufactured panels, when space or access is restricted
- Modular systems for more conventional locations and access, straight shape, L-Shape, U-Shape
- Front or rear access, top bottom or side cable entry / outgoings
- All types of separation in line with BS EN 61439
- Components from various major brands such as Schneider, Mitsubishi, Hager, Siemens, Socomec, Eaton and ABB can be accommodated